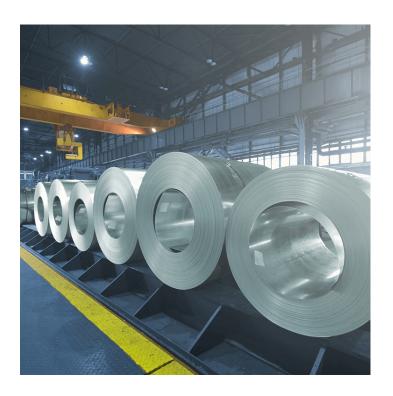

### **STAINLESS STEEL SHEET & COIL**

Stainless steel coils are widely used in a variety of industries from construction to aerospace. Coils and sheets are used in mass production of many components due to its durability, lightweight and corrosion-resistance.