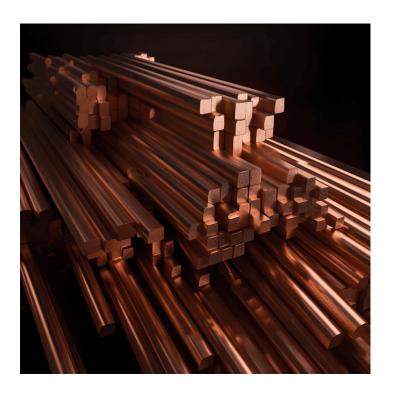

# **COPPER RODS & BARS**

Copper round bar is used in a wide range of products due to its excellent electrical and thermal conductivity, good strength, good formability and resistance to corrosion.

Copper is recyclable, meaning you can reduce your environmental impact by using it.