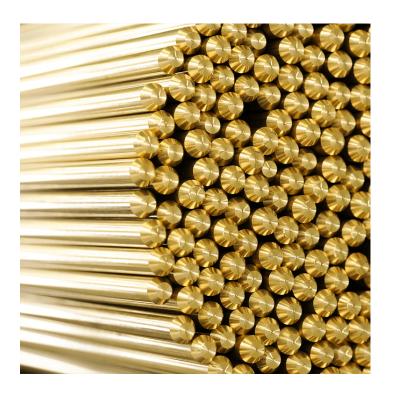

#### **BRASS RODS & BARS**

Brass rods are used in a variety of applications from decorative to parts manufacturing. It's machinability and workability while keeping strength is one of the reasons why it is so widely used. It has great appearance when polished and offers great corrosion resistance. Available in round, square and hex shapes. Eco Brass is also available.

## **PRODUCT DESCRIPTION**

**Alloys:** 

C360 / CDA360

C485 / CDA485

**Specifications:** 

ASTM B16 / ASME SB16

ASTM B21 / ASME SB21

**Diameter**: 0.1875"OD -> 2.50"